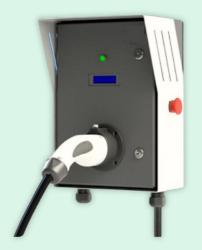

## OCPP BASED TYPE 2 SINGLE GUN 1PHASE / 3PHASE AC CHARGER

#### Product code: T2AC-01SG-001/003

Single Phase 7.4KW, Three Phase 11KW & 22KW Type 2 Gun with 5m Cable 4 Line Character Display / 4.3Inch Display option Wi-fi for Network Connection GSM option also available Inbuilt Metering Over / Under Current & Over / Under Voltage Protection Earth-Fault Detection DC Leakage Protection