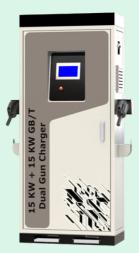

### 15KW + 15KW GB/T DUAL GUN DC FAST CHARGER

#### Product code: GBT0-30DG-000

GB/T Dual Gun with 5m Cable 7 inch LCD Display Max. 95% Power Efficiency OCPP 1.6J Enabled Wi-fi for Network Connection Robust Enclosure with Floor Mounting Option Inbuilt Protection & Metering