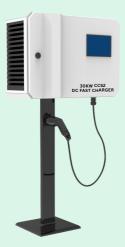

#### 30KW CCS2 SINGLE GUN DC FAST CHARGER

Product code: CCS2-30SG-000

CCS Single Gun with 5m Cable 7 inch LCD Display Max. 95% Power Efficiency OCPP 1.6J Enabled Wi-fi for Network Connection Compact Wallbox design Inbuilt Protection & Metering Wall or Pedestal Mounting