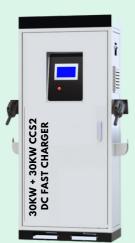

### 30KW + 30KW CCS2 DUAL GUN DC FAST CHARGER

#### Product code: CCS2-60SG-000

CCS Dual Gun with 5m Cable 7 inch LCD Display Max. 95% Power Efficiency OCPP 1.6J Enabled Wi-fi for Network Connection Robust Enclosure with Floor Mounting Option Inbuilt Protection & Metering