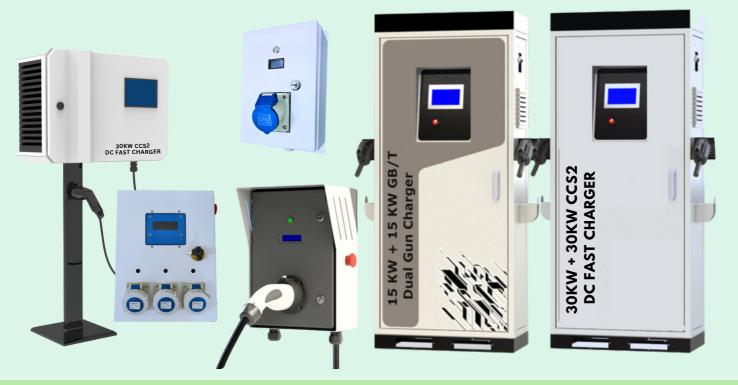

# AC & DC EV CHARGERS

## **AC Chargers**

- ★ OCPP based 3x3pin Socket AC charger
- ★ OCPP based Single Output 3pin socket AC charger
- ★ OCPP based Type 2 Single Gun 1Ph / 3Ph AC charger

## **DC Fast Chargers**

- ★ 30KW CCS2 Single Gun
- ★ 30KW + 30KW CCS2 Dual Gun
- ★ 60KW CCS2 Dual Gun (With DLM)
- ★ 60KW CCS2 Single Gun
- ★ 15KW + 15KW GB/T Dual Gun

EV Tech Systems S-4 A Vishwakarma Nagar Second, Maharani Farm, Durgapura, Jaipur