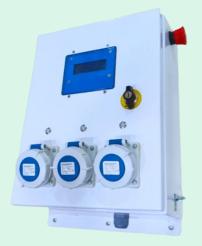

### OCPP BASED 3X3PIN SOCKET AC CHARGER

#### Product code: OCPP-33PIN-003

3 Output of 3.3KW 4 Line Character Display Wi-fi for Network Connection GSM option also available Inbuilt Metering LED Indication Over / Under Current & Over / Under Voltage Protection Earth-Fault Detection Push-Button Operation