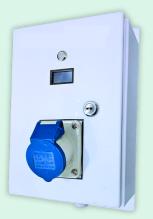

### OCPP BASED SINGLE OUTPUT 3PIN SOCKET AC CHARGER

#### Product code: OCPP-13PIN-001

3.3kW / 16A rating Wi-fi for Network Connection GSM option also available Inbuilt Metering LED Indication Over / Under Current & Over / Under Voltage Protection Earth-Fault Detection